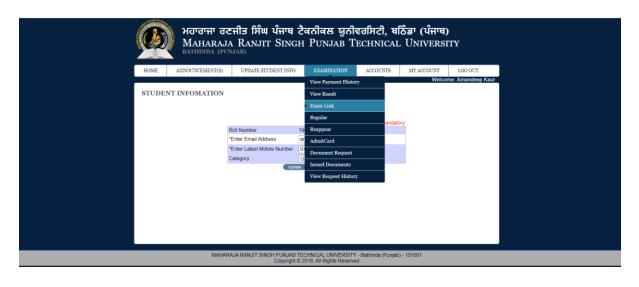

# Manual- Examination Module 2023-24

→ **To Start examination Process,** User (Student) need to click on below link (URL) to open the MRSPTU examination Portal.

URL: https://www.mrsstuexam.com/

⇒ Student will enter his Roll number and password

After login Student will access own account. Student Result based upon exam sesstion

⇒ After selection sesstion result will

⇒ Student account examination tab:

⇒ Student Regular exam form auto filled and user have option to select subject his current sesstion and save and Pay fee Online.