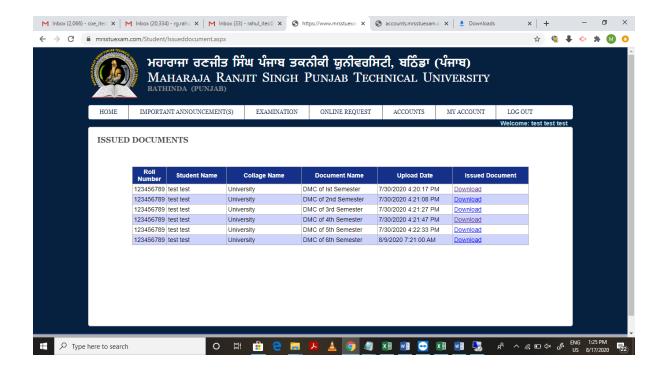

| Student Can Online Service requests for all type of documents like DMC/Degree Correct or duplicate etc. Its fully automatic Student can pay fee online and get document his account. |
|--------------------------------------------------------------------------------------------------------------------------------------------------------------------------------------|
|                                                                                                                                                                                      |
|                                                                                                                                                                                      |
|                                                                                                                                                                                      |