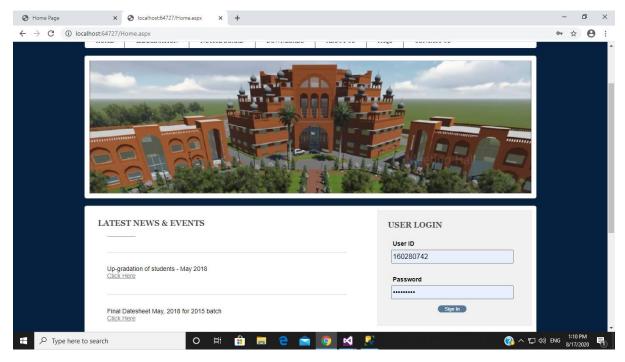

# Manual- Examination Module 2023-24

→ **To Start examination Process,** User (Student) need to click on below link (URL) to open the MRSPTU examination Portal.

URL: https://www.mrsstuexam.com/

⇒ Student will enter his Roll number and password

After login Student will access own account. Student Result based upon exam sesstion

⇒ After selection sesstion result will

⇒ Student account examination tab:

⇒ Student Regular exam form auto filled and user have option to select subject his current sesstion and save and Pay fee Online.