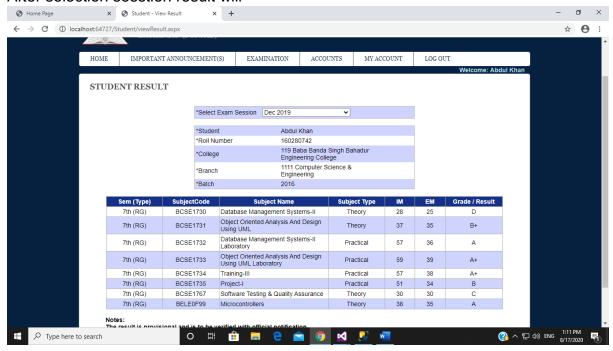

After login Student will access own account. Student Result based upon exam sesstion

⇒ After selection sesstion result will

⇒ Student account examination tab:

⇒ Student Regular exam form auto filled and user have option to select subject his current sesstion and save and Pay fee Online.