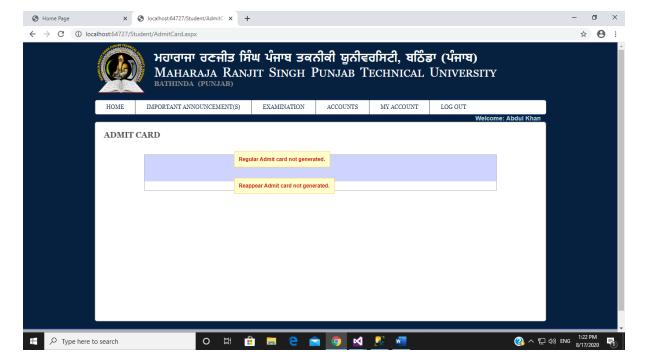

⇒ Student Payment process.

⇒ Student can add email id and mobile number during payment

⇒ Student will redirect to payment gateway and student can pay fee by card , net banking and UPI.

⇒ Student Can download Admit cards after payment done.