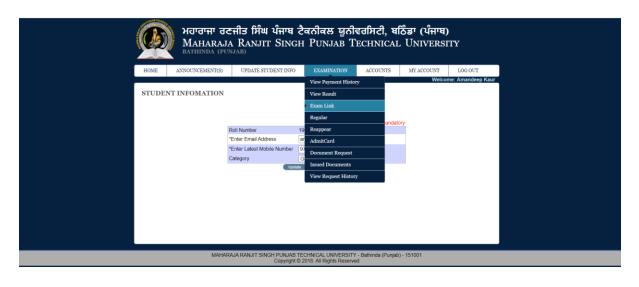

After login Student will access own account. Student Result based upon exam sesstion

⇒ After selection sesstion result will

⇒ Student account examination tab:

⇒ Student Regular exam form auto filled and user have option to select subject his current sesstion and save and Pay fee Online.