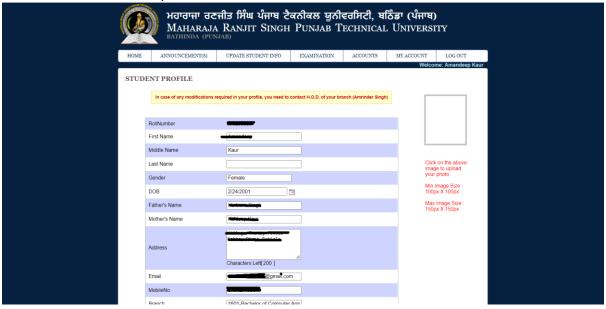

⇒ Student can filled own profile.

⇒ Student Can change own account password.

| <u> </u> | ਮਹਾਰਾਜਾ ਰ<br>Mahara<br>Bathinda (P | ਾਣਜੀਤ ਸਿੰਘ ਪੰਜਾਬ ਟੈ<br>JA RANJIT SINGH<br><sup>UNJAB)</sup> | ਕਨੀਕਲ ਯੂਨੀ<br>Punjab T                         | ह्र <b>ांभटी, र्घा</b><br>ECHNICAL               | <mark>ਠੰਡਾ (ਪੰਜਾਬ)</mark><br>. Universi | ТҮ                |
|----------|------------------------------------|-------------------------------------------------------------|------------------------------------------------|--------------------------------------------------|-----------------------------------------|-------------------|
| HOME     | ANNOUNCEMENT(S)                    | UPDATE STUDENT INFO                                         | EXAMINATION                                    | ACCOUNTS                                         | MY ACCOUNT                              | LOG OUT           |
|          |                                    |                                                             |                                                |                                                  | Welcon                                  | ne: Amandeep Kaur |
| CHAN     | NGE PASSWORD                       |                                                             |                                                |                                                  |                                         |                   |
|          |                                    |                                                             | Fields marked                                  | I with * are mandato                             | ory.                                    |                   |
|          |                                    | *Enter Old Password                                         |                                                |                                                  |                                         |                   |
|          |                                    | *Enter New Password                                         |                                                |                                                  |                                         |                   |
|          |                                    | *Confirm Password                                           |                                                |                                                  |                                         |                   |
|          |                                    | Update                                                      | Cancel                                         |                                                  |                                         |                   |
|          |                                    |                                                             |                                                |                                                  |                                         |                   |
|          |                                    |                                                             |                                                |                                                  |                                         |                   |
|          |                                    |                                                             |                                                |                                                  |                                         |                   |
|          |                                    |                                                             |                                                |                                                  |                                         |                   |
|          |                                    |                                                             |                                                |                                                  |                                         |                   |
|          |                                    |                                                             |                                                |                                                  |                                         |                   |
|          |                                    |                                                             |                                                |                                                  |                                         |                   |
|          |                                    |                                                             |                                                |                                                  |                                         |                   |
|          | MAH                                | ARAJA RANJIT SINGH PUNJAB TE<br>Copyright © 2               | CHNICAL UNIVERSITY<br>2018. All Rights Reserve | <ul> <li>Bathinda (Punjab)</li> <li>d</li> </ul> | ) - 151001                              |                   |