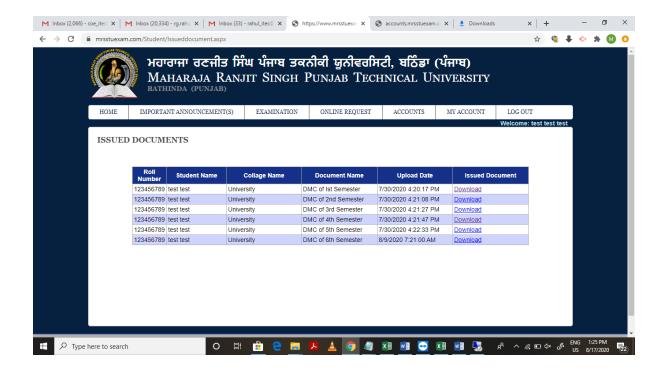

| Student Can Online Service requests for all type of documents like DMC/Degree Correct or duplicate etc. Its fully automatic Student can pay fee online and get document his account. |
|--------------------------------------------------------------------------------------------------------------------------------------------------------------------------------------|
|                                                                                                                                                                                      |
|                                                                                                                                                                                      |
|                                                                                                                                                                                      |

⇒ Student can select his service then payment auto display and student can pay fee online.

⇒ Student can get document own account.

⇒ Student can check Status of his applied service.

⇒ Student Can get Semester fee receipts own account and pay.