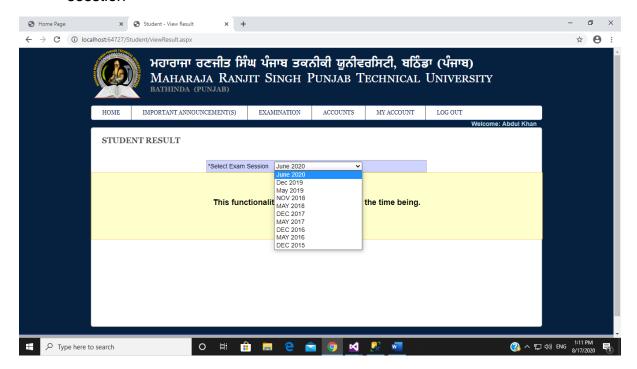

After login Student will access own account. Student Result based upon exam sesstion

⇒ After selection sesstion result will

⇒ Student account examination tab:

⇒ Student Regular exam form auto filled and user have option to select subject his current sesstion and save and Pay fee Online.