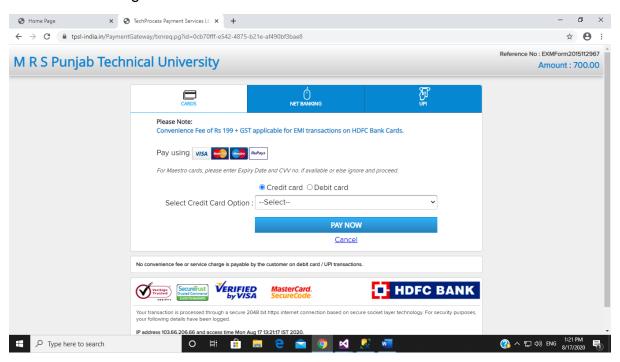

⇒ Student Payment process.

⇒ Student can add email id and mobile number during payment

⇒ Student will redirect to payment gateway and student can pay fee by card , net banking and UPI.

⇒ Student Can download Admit cards after payment done.