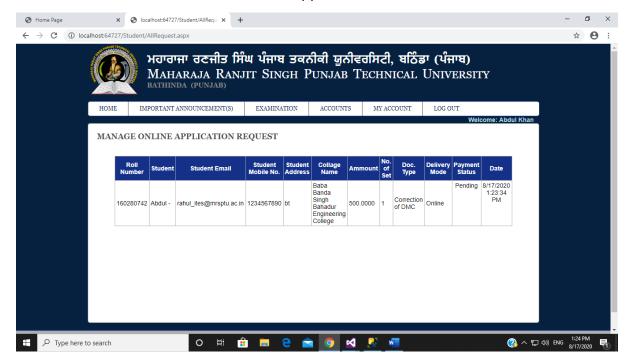

| Student Can Online Service requests for all type of documents like DMC/Degree Correct or duplicate etc. Its fully automatic Student can pay fee online and get document his account. |
|--------------------------------------------------------------------------------------------------------------------------------------------------------------------------------------|
|                                                                                                                                                                                      |
|                                                                                                                                                                                      |
|                                                                                                                                                                                      |

⇒ Student can select his service then payment auto display and student can pay fee online.

⇒ Student can get document own account.

⇒ Student can check Status of his applied service.

⇒ Student Can get Semester fee receipts own account and pay.