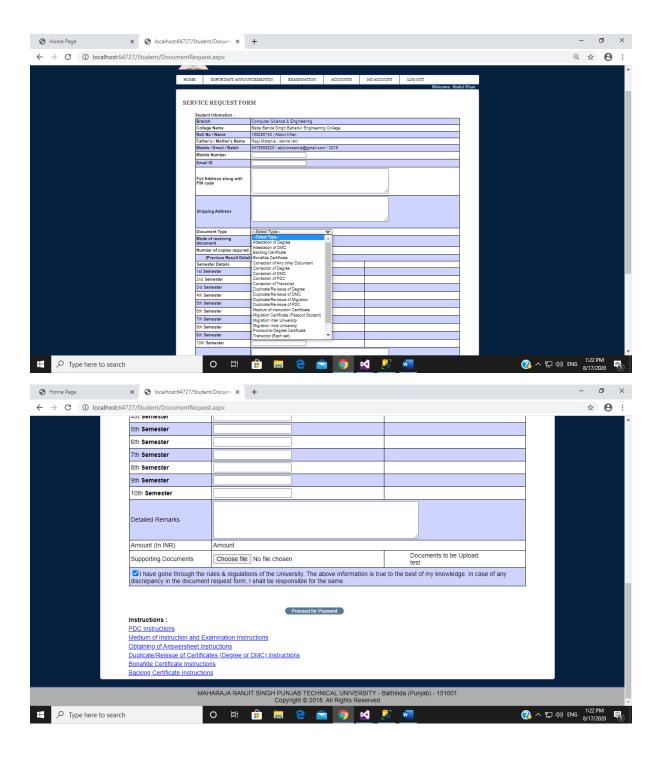

| Student Can Online Service requests for all type of documents like DMC/Degree Correct or duplicate etc. Its fully automatic Student can pay fee online and get document his account. |
|--------------------------------------------------------------------------------------------------------------------------------------------------------------------------------------|
|                                                                                                                                                                                      |
|                                                                                                                                                                                      |
|                                                                                                                                                                                      |

⇒ Student can select his service then payment auto display and student can pay fee online.

⇒ Student can get document own account.

⇒ Student can check Status of his applied service.

⇒ Student Can get Semester fee receipts own account and pay.