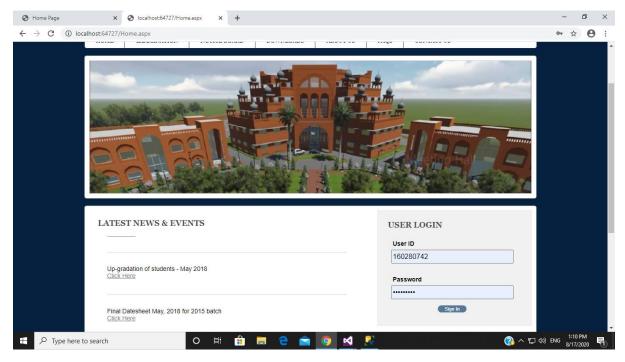

# Manual- Examination Module 2021

→ **To Start examination Process,** User (Student) need to click on below link (URL) to open the MRSPTU examination Portal.

URL: https://www.mrsstuexam.com/

⇒ Student will enter his Roll number and password