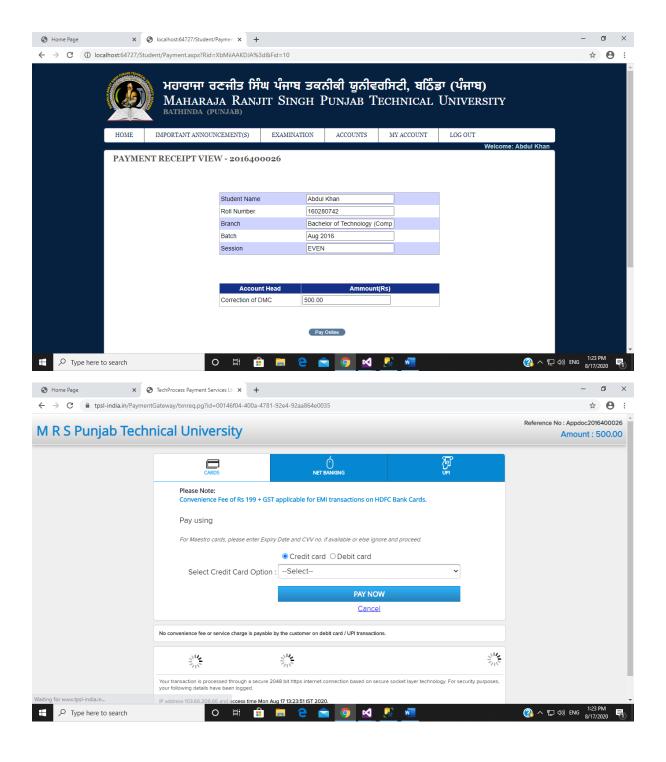

⇒ Student Payment process.

⇒ Student can add email id and mobile number during payment

⇒ Student will redirect to payment gateway and student can pay fee by card , net banking and UPI.

⇒ Student Can download Admit cards after payment done.