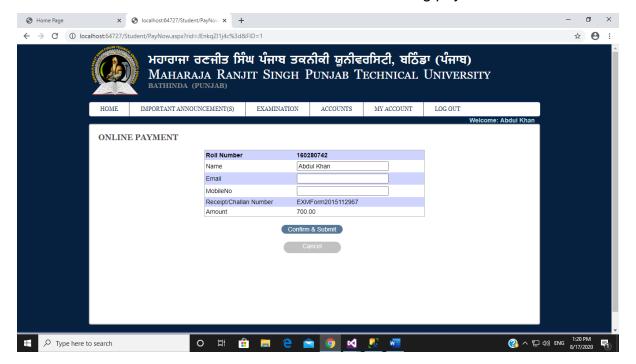

After login Student will access own account. Student Result based upon exam sesstion

⇒ After selection sesstion result will

⇒ Student account examination tab:

⇒ Student Regular exam form auto filled and user have option to select subject his current sesstion and save and Pay fee Online.

⇒ Student Payment process.

⇒ Student can add email id and mobile number during payment

⇒ Student will redirect to payment gateway and student can pay fee by card , net banking and UPI.

⇒ Student Can download Admit cards after payment done.