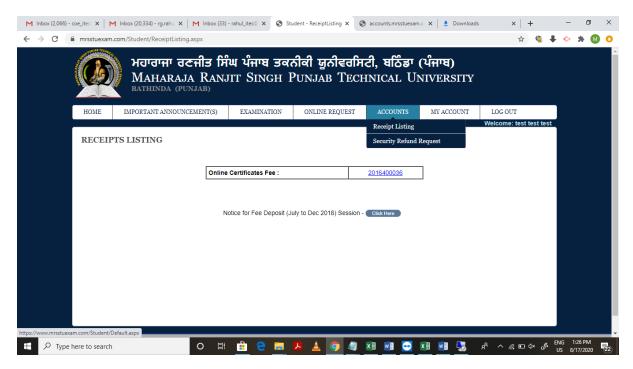

⇒ Student can select his service then payment auto display and student can pay fee online.

⇒ Student can get document own account.

⇒ Student can check Status of his applied service.

⇒ Student Can get Semester fee receipts own account and pay.