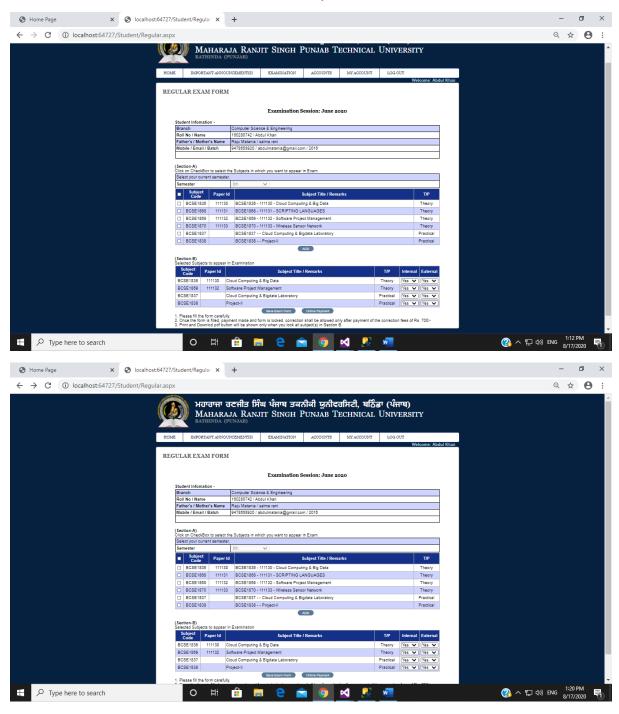

After login Student will access own account. Student Result based upon exam sesstion

⇒ After selection sesstion result will

⇒ Student account examination tab:

⇒ Student Regular exam form auto filled and user have option to select subject his current sesstion and save and Pay fee Online.