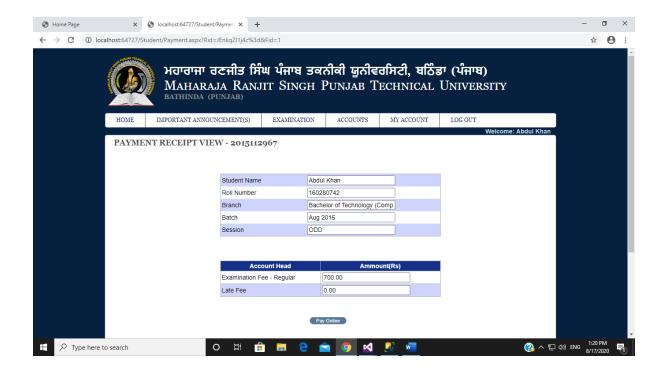

⇒ Student Payment process.

⇒ Student can add email id and mobile number during payment

⇒ Student will redirect to payment gateway and student can pay fee by card , net banking and UPI.

⇒ Student Can download Admit cards after payment done.